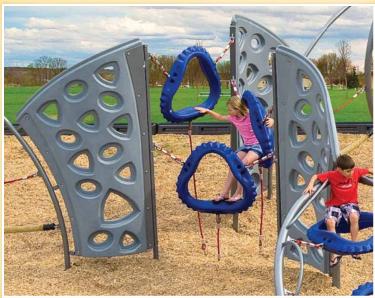

a hard surface such as concrete, asphalt, or packed earth may result in serious injury from falls.

**Blue** Plastic

**Blue** Metal

Horizontal TriMax

Includes (3) MaxClimb
(3) Aura

Specifications

Fall Height: Capacity:

Weight:

**ASTM Use Zone:** 41' x 34'6"

30-40 kids 1,262 lbs.