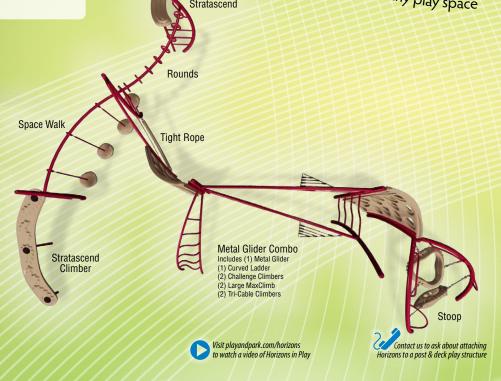

# where fitness & fun meet

**Vertical TriMax –** Featuring 3 MaxClimbs and 3 Auras, everything is climbable and also provides a social environment for children to climb through, in and out of.

**Tight Rope – Further develops** balancing skills and coordination as children make their way across from one component to the other.

Rounds - Fitness-focused brachiating event that builds upper-body strength and eye-hand coordination.

Space Walk - Helps children develop concentration and balance skills while strengthening lower-body.

Stratascend Climber - Ridges provide a defined hand and foothold for beginning climbers to build coordination and concentration.

**Stoop** – Promotes socialization and communication. The Stoop will become the playgrounds newest gathering spot.

**Stratascend** – Industry Exclusive! Stratascend can be converted at the site from a glide to a climber for a fresh play experience.

Small MaxClimb - Provides ultimate supervision and a true up-and-over climbing play experience.