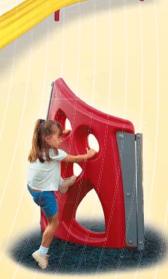

**Stratascend** – Industry Exclusive! Stratascend can be converted at the site from a glide to a climber for a fresh play experience.

Small MaxClimb - Provides ultimate supervision and a true up-and-over climbing play experience.