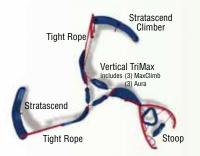

# where fitness & fun meet

**Vertical TriMax –** Featuring 3 MaxClimbs and 3 Auras, everything is climbable and also provides a social environment for children to climb through, in and out of.

**Tight Rope – Further develops** balancing skills and coordination as children make their way across from one component to the other.

Stratascend Climber - Ridges provide a defined hand and foothold for beginning climbers to build coordination and concentration.

**Stoop** – Promotes socialization and communication. The Stoop will become the playgrounds newest gathering spot.

**Stratascend** – Industry Exclusive! Stratascend can be converted at the site from a glide to a climber for a fresh play experience.

Small MaxClimb - Provides ultimate supervision and a true up-and-over climbing play experience.