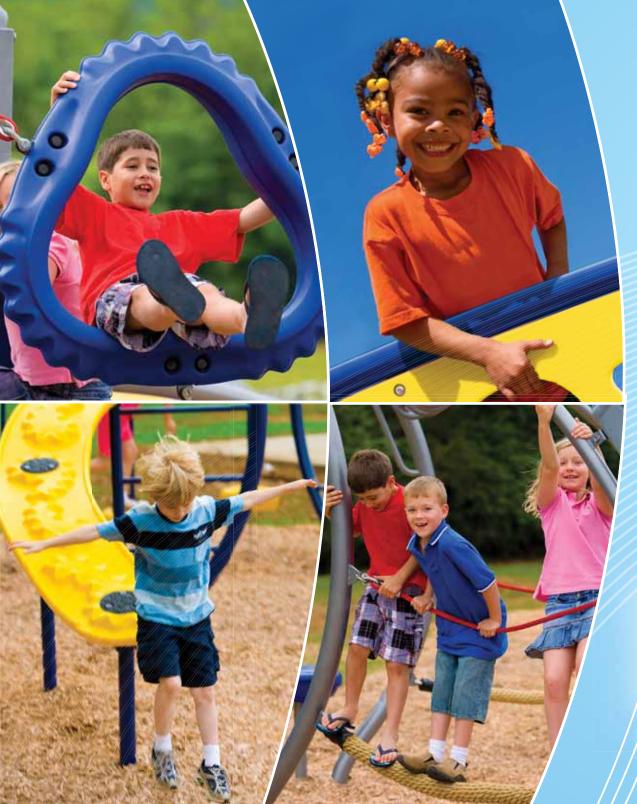

# where fitness & fun meet

**Vertical TriMax –** Featuring 3 MaxClimbs and 3 Auras, everything is climbable and also provides a social environment for children to climb through, in and out of.

**Tight Rope – Further develops** balancing skills and coordination as children make their way across from one component to the other.

Rounds - Fitness-focused brachiating event that builds upper-body strength and eye-hand coordination.

Space Walk - Helps children develop concentration and balance skills while strengthening lower-body.