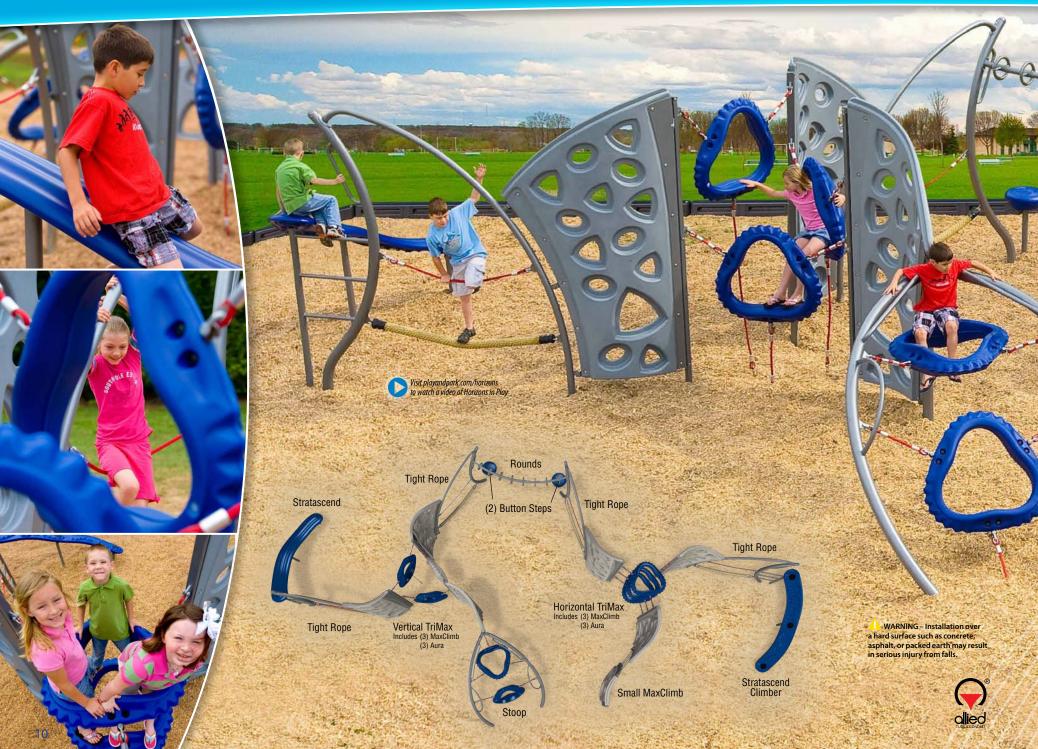

a hard surface such as concrete, asphalt, or packed earth may result in serious injury from falls.

**Blue** Plastic

**Blue** Metal

Horizontal TriMax

Includes (3) MaxClimb
(3) Aura

Specifications

Fall Height: Capacity:

Weight:

**ASTM Use Zone:** 41' x 34'6"

30-40 kids 1,262 lbs.