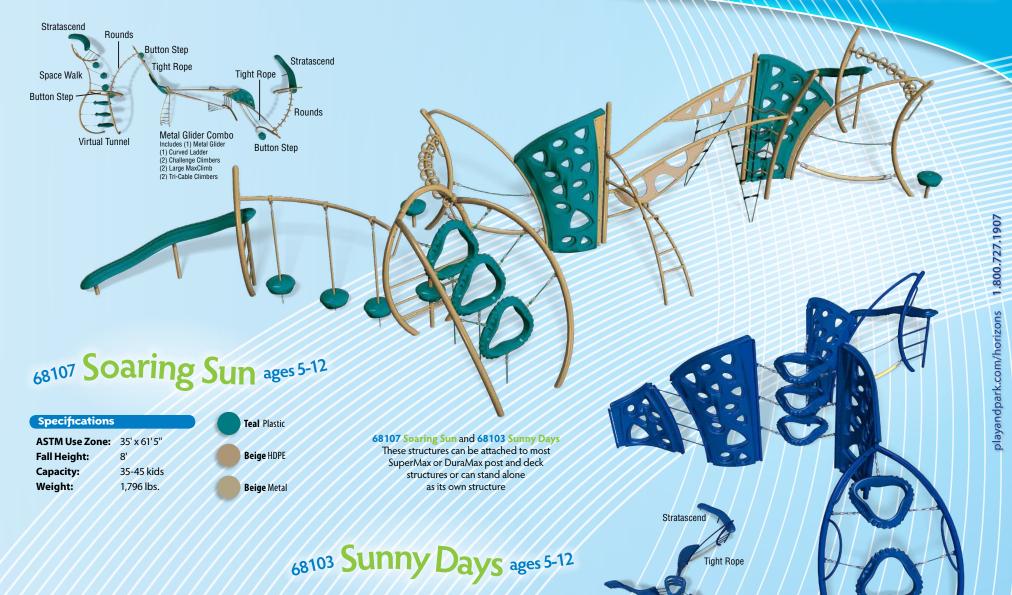

l Height: 8'

Capacity: 20-30 kids Weight: 1,001 lbs.

Yellow Plastic

**Blue** Metal

# 68101 Early Riser ages 5-12

Artistic design encourages imagination

and a new perception of play

## Stand-Alone Structures

Horizons Stand-Alone Units add an architectural look and feel to your playground space



68104 Ray of Light ages 5-12

#### Specifications

**ASTM Use Zone:** 38'5" x 36'11"

Fall Height:

Capacity: 25-35 kids

1,275 lbs. Weight:



Visit playandpark.com/horizons to watch a video of Horizons in Play



## 68112 Crystal Sky ages 5-12

**Beige** Plastic

**Green** Metal

**ASTM Use Zone:** 59'6" x 41'6"

Fall Height:

Specifications

Capacity: 35-45 kids

2,517 lbs. Weight:



a hard surface such as concrete, asphalt, or packed earth may result in serious injury from falls.







**Blue** Plastic

**Blue** Metal

Horizontal TriMax

Includes (3) MaxClimb
(3) Aura

Specifications

Fall Height: Capacity:

Weight:

**ASTM Use Zone:** 41' x 34'6"

30-40 kids 1,262 lbs.

## **Combo or Stand-Alone Structures**







#### Specifications

**ASTM Use Zone:** 36'3" x 57'5"

Fall Height: 8'

Capacity: 60-70 kids

Weight: 2,376 lbs.

Slate MaxClimbs

Blue Plastic

**Graphite** Metal

# 68109 Optical Infusion ages 5-12

Fitness-focused through multiple brachiating

balancing, core and climbing events

### **Combo or Stand-Alone Structures**





# Luminous Ascent ages 5-12

Specifications **Blue** MaxClimb 8' **Fall Height: Red** Plastic **Availability:** SuperMax DuraMax

SuperMax: 578 lbs.

DuraMax: 575 lbs.

**Beige** Metal

Weight:



**Availability:** SuperMax DuraMax Vi