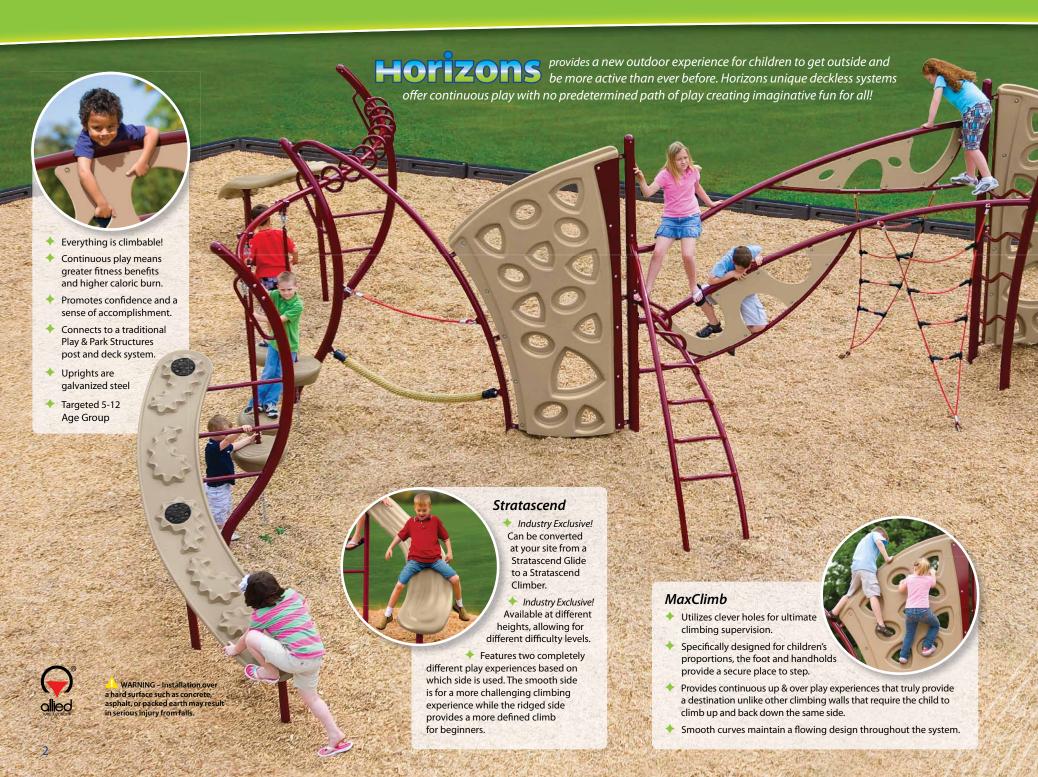

# 68109 Optical Infusion ages 5-12

Fitness-focused through multiple brachiating

balancing, core and climbing events

Stratascend Climber - Ridges provide a defined hand and foothold for beginning climbers to build coordination and concentration.

**Stoop** – Promotes socialization and communication. The Stoop will become the playgrounds newest gathering spot.

**Stratascend** – Industry Exclusive! Stratascend can be converted at the site from a glide to a climber for a fresh play experience.

Small MaxClimb - Provides ultimate supervision and a true up-and-over climbing play experience.

# MaxClimb