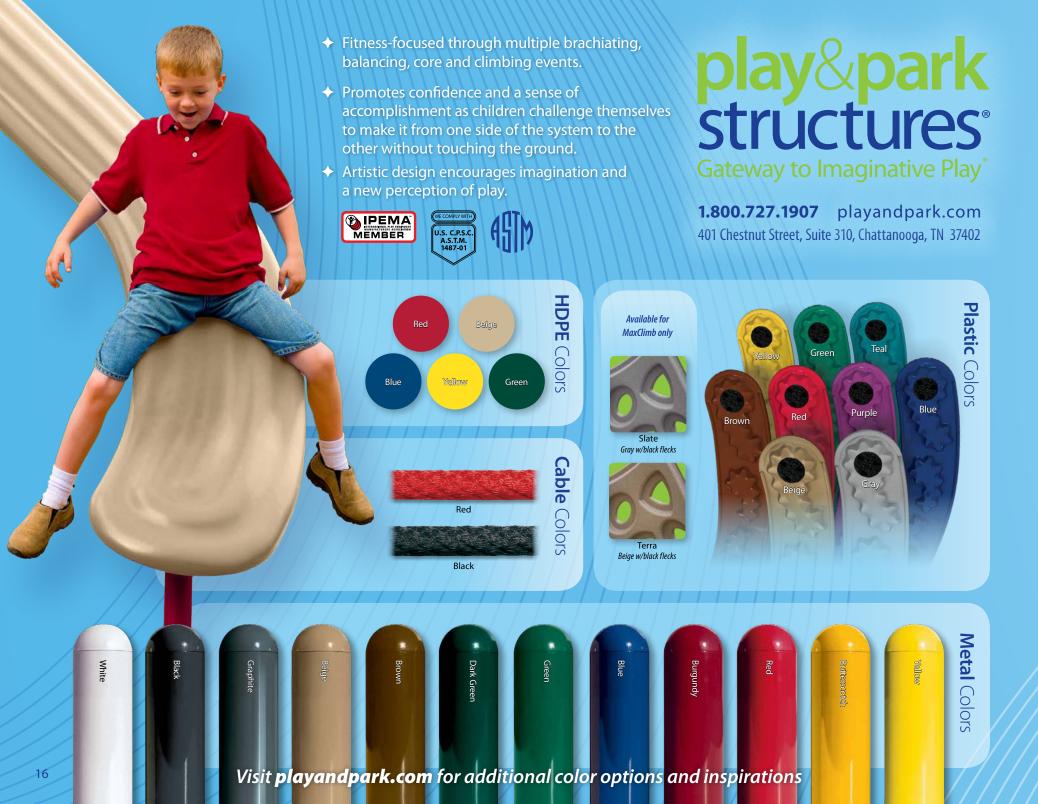

#### **Specifications**

**ASTM Use Zone:** 44'6" x 47'2"

**Fall Height:** 

Capacity: 40-50 kids 1,590 lbs. Weight:

**Beige** Plastic

**Beige** HDPE Plastic

**Burgundy** Metal

#### Specifications

**ASTM Use Zone:** 36'3" x 33'5"

Fall Height: 8'

Capacity: 20-30 kids Weight: 1,001 lbs.

Yellow Plastic

**Blue** Metal

#### Specifications

**ASTM Use Zone:** 38'5" x 36'11"

Fall Height:

Capacity: 25-35 kids

1,275 lbs. Weight:

Visit playandpark.com/horizons to watch a video of Horizons in Play

## 68112 Crystal Sky ages 5-12

**Beige** Plastic

**Green** Metal

**ASTM Use Zone:** 59'6" x 41'6"

Fall Height:

Specifications

Capacity: 35-45 kids

2,517 lbs. Weight:

Weight:

**ASTM Use Zone:** 41' x 34'6"

30-40 kids 1,262 lbs.

#### Specifications

**ASTM Use Zone:** 36'3" x 57'5"

Fall Height: 8'

Capacity: 60-70 kids

Weight: 2,376 lbs.

Slate MaxClimbs

Blue Plastic

**Graphite** Metal

# Luminous Ascent ages 5-12

Specifications **Blue** MaxClimb 8' **Fall Height: Red** Plastic **Availability:** SuperMax DuraMax

SuperMax: 578 lbs.

DuraMax: 575 lbs.

**Beige** Metal

Weight:

**Availability:** SuperMax DuraMax Visit playandpark.com/horizons to watch a video of Horizons in Play Weight:

## Sweeping Rays ages 5-12

**Specifications Beige** MaxClimb 8' Fall Height: **Blue** Plastic SuperMax: 470 lbs. **Green** Metal DuraMax: 467 lbs.