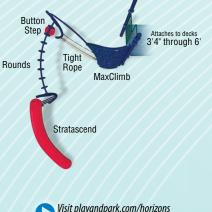

# where fitness & fun meet

**Vertical TriMax –** Featuring 3 MaxClimbs and 3 Auras, everything is climbable and also provides a social environment for children to climb through, in and out of.

**Tight Rope – Further develops** balancing skills and coordination as children make their way across from one component to the other.

Rounds - Fitness-focused brachiating event that builds upper-body strength and eye-hand coordination.

Space Walk - Helps children develop concentration and balance skills while strengthening lower-body.

Stratascend Climber - Ridges provide a defined hand and foothold for beginning climbers to build coordination and concentration.

**Stoop** – Promotes socialization and communication. The Stoop will become the playgrounds newest gathering spot.

**Stratascend** – Industry Exclusive! Stratascend can be converted at the site from a glide to a climber for a fresh play experience.

Small MaxClimb - Provides ultimate supervision and a true up-and-over climbing play experience.