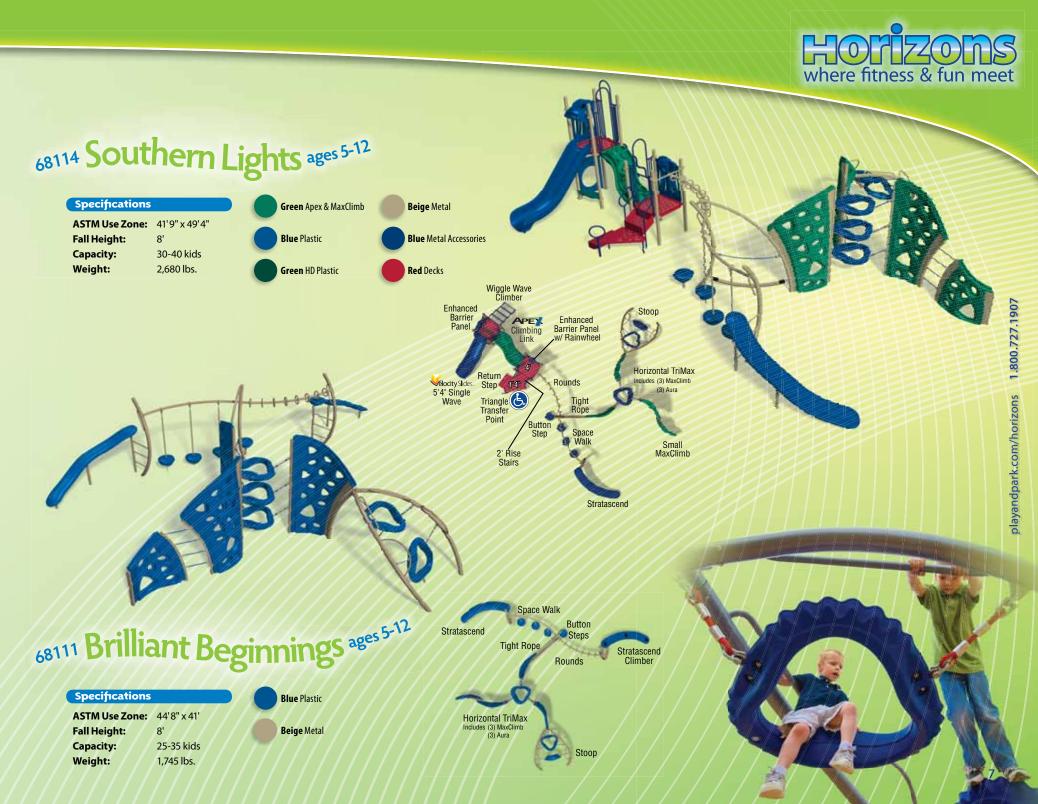

# 68105 Dawn-to-Dusk ages 5-12

#### **Specifications**

**ASTM Use Zone:** 44'6" x 47'2"

**Fall Height:** 

Capacity: 40-50 kids 1,590 lbs. Weight:

**Beige** Plastic

**Beige** HDPE Plastic

**Burgundy** Metal