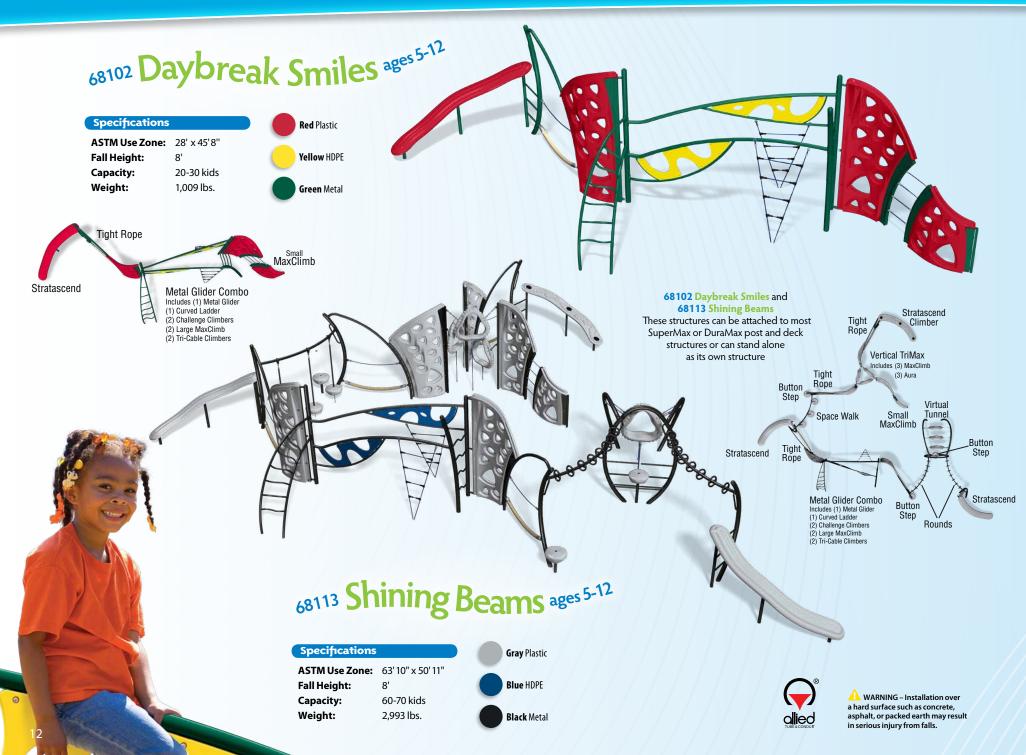

# 68105 Dawn-to-Dusk ages 5-12

## Stand-Alone Structures

Horizons Stand-Alone Units add an architectural look and feel to your playground space

68104 Ray of Light ages 5-12