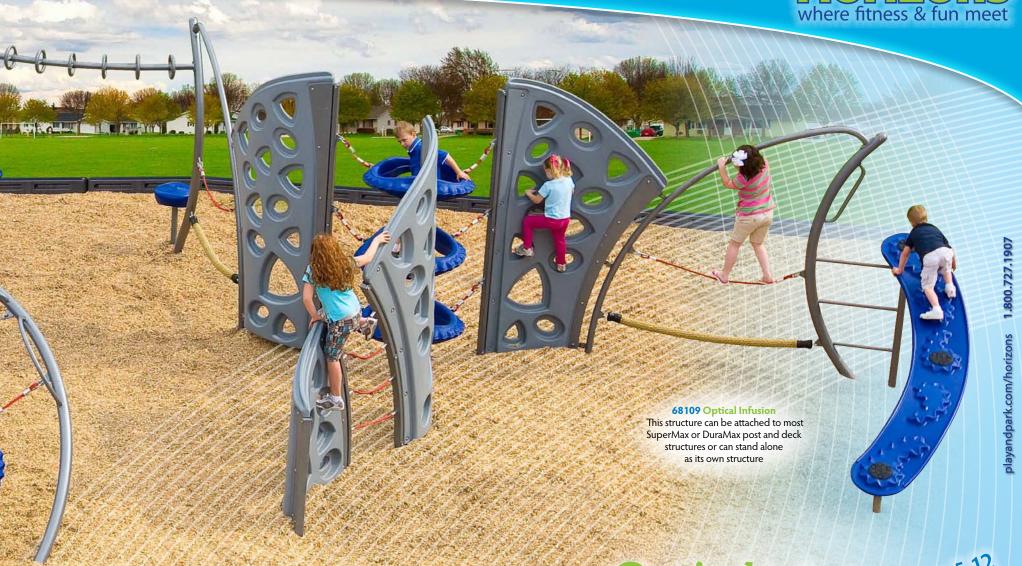

# 68109 Optical Infusion ages 5-12

Fitness-focused through multiple brachiating

balancing, core and climbing events