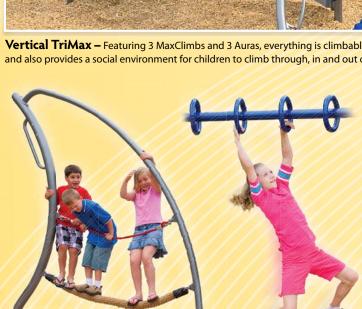

# where fitness & fun meet

**Vertical TriMax –** Featuring 3 MaxClimbs and 3 Auras, everything is climbable and also provides a social environment for children to climb through, in and out of.

**Tight Rope – Further develops** balancing skills and coordination as children make their way across from one component to the other.