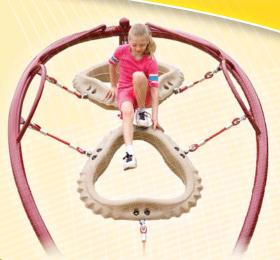

#### Aura

 Promotes socialization and communication by naturally becoming a gathering spot on the playground.

- Flexible design provides multiple play experiences.
- Molded in stainless steel tabs provide durability and reduced maintenance.