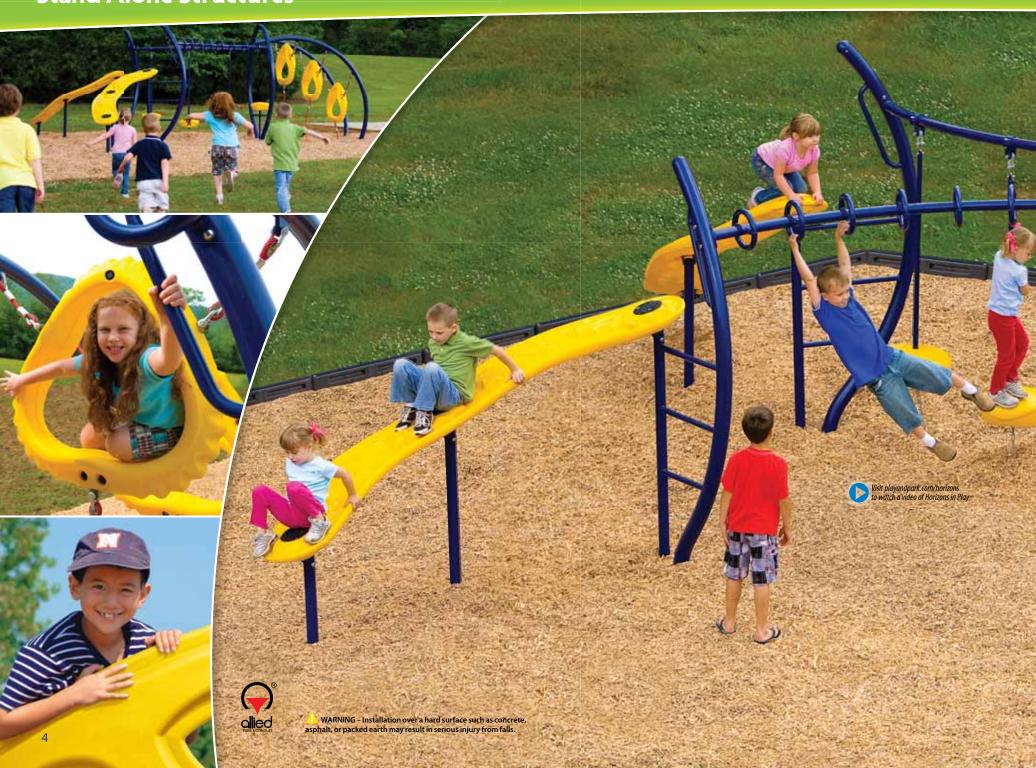

## **Stand Alone Structures**

a hard surface such as concrete, asphalt, or packed earth may result in serious injury from falls.

**Blue** Plastic

**Blue** Metal

Horizontal TriMax

Includes (3) MaxClimb
(3) Aura

Specifications

Fall Height: Capacity: