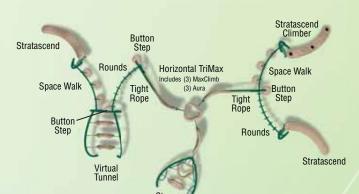

# where fitness & fun meet

**Vertical TriMax –** Featuring 3 MaxClimbs and 3 Auras, everything is climbable and also provides a social environment for children to climb through, in and out of.

**Tight Rope – Further develops** balancing skills and coordination as children make their way across from one component to the other.

Rounds - Fitness-focused brachiating event that builds upper-body strength and eye-hand coordination.

Space Walk - Helps children develop concentration and balance skills while strengthening lower-body.

Stratascend Climber - Ridges provide a defined hand and foothold for beginning climbers to build coordination and concentration.

**Stoop** – Promotes socialization and communication. The Stoop will become the playgrounds newest gathering spot.

**Stratascend** – Industry Exclusive! Stratascend can be converted at the site from a glide to a climber for a fresh play experience.

Small MaxClimb - Provides ultimate supervision and a true up-and-over climbing play experience.