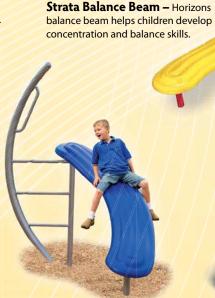

Rounds - Fitness-focused brachiating event that builds upper-body strength and eye-hand coordination.

Space Walk - Helps children develop concentration and balance skills while strengthening lower-body.