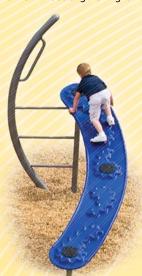

**Stratascend** – Industry Exclusive! Stratascend can be converted at the site from a glide to a climber for a fresh play experience.

Small MaxClimb - Provides ultimate supervision and a true up-and-over climbing play experience.