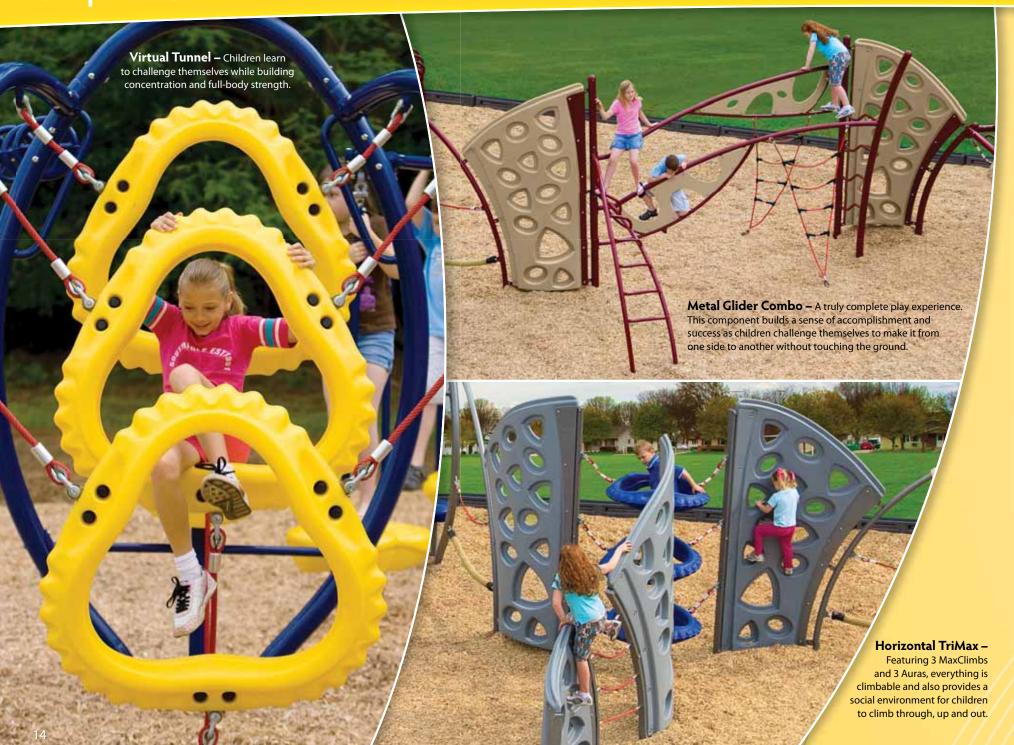

# where fitness & fun meet

**Vertical TriMax –** Featuring 3 MaxClimbs and 3 Auras, everything is climbable and also provides a social environment for children to climb through, in and out of.

**Tight Rope – Further develops** balancing skills and coordination as children make their way across from one component to the other.