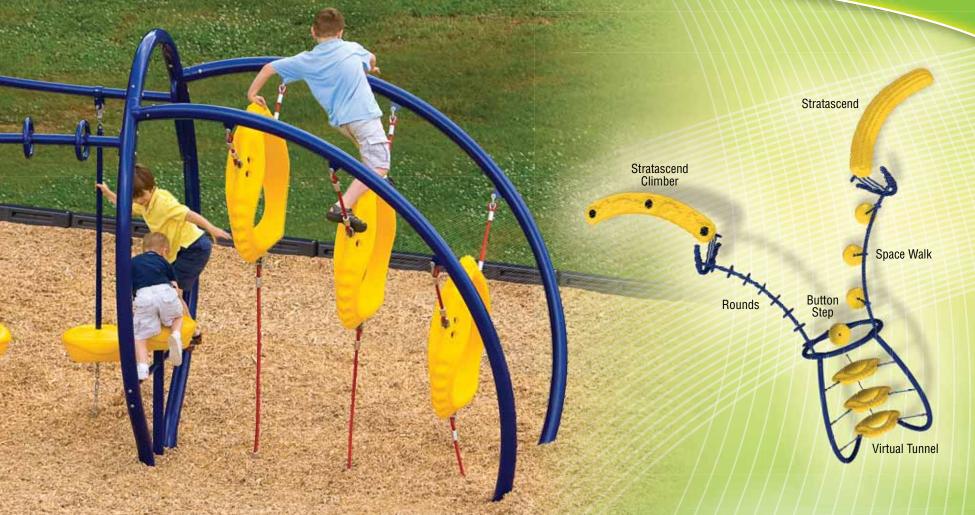

# where fitness & fun meet

**Vertical TriMax –** Featuring 3 MaxClimbs and 3 Auras, everything is climbable and also provides a social environment for children to climb through, in and out of.

**Tight Rope – Further develops** balancing skills and coordination as children make their way across from one component to the other.

Rounds - Fitness-focused brachiating event that builds upper-body strength and eye-hand coordination.

Space Walk - Helps children develop concentration and balance skills while strengthening lower-body.

Stratascend Climber - Ridges provide a defined hand and foothold for beginning climbers to build coordination and concentration.

**Stoop** – Promotes socialization and communication. The Stoop will become the playgrounds newest gathering spot.

**Stratascend** – Industry Exclusive! Stratascend can be converted at the site from a glide to a climber for a fresh play experience.

Small MaxClimb - Provides ultimate supervision and a true up-and-over climbing play experience.