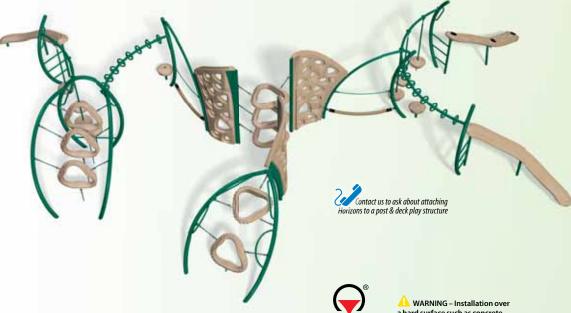

a hard surface such as concrete, asphalt, or packed earth may result in serious injury from falls.

**Blue** Plastic

**Blue** Metal

Horizontal TriMax

Includes (3) MaxClimb
(3) Aura

Specifications

Fall Height: Capacity:

Weight:

**ASTM Use Zone:** 41' x 34'6"

30-40 kids 1,262 lbs.